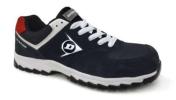

## **EU-DECLARATION OF CONFORMITY**

Kibera Management S.L, declare herewith that the following Personal Protective Equipment (PPE Cat. II) - ARROW BLACK-RED

Safety Shoe

Low Cut

Category S3S, HRO, SR, FO

Art. nº: DL0201039

**Safety Shoe** 

Art. DL0201039

Test community: A.N.C.I CIMAC

Community identification: 0465

Type of PPE/Test standard: EN ISO 20345:2022

KIBERA MANAGEMENT, S.L.

B65978439

34 938 820 654 www.kibera.tech