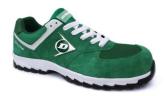

## **EU-DECLARATION OF CONFORMITY**

Kibera Management S.L, declare herewith that the following Personal Protective Equipment (PPE Cat. II) - ARROW GREEN

Safety Shoe

Low Cut

Category S3S, HRO, SR, FO

Art. nº: DL0201019

**Safety Shoe** 

Art. DL0201019

**A.N.C.I CIMAC** Type test community:

Community identification: 0465

Type of PPE/Test standard: EN ISO 20345:2022

KIBERA MANAGEMENT, S.L.

Pstge. Molí de la Capat, 2 local 9

TEL: 34 938 820 654 www.kibera.tech