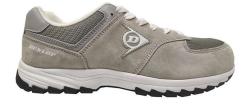

## **EU-DECLARATION OF CONFORMITY**

Kibera Management S.L, declare herewith that the following Personal Protective Equipment (PPE Cat. II) – ARROW GREY

Safety Shoe

Low Cut

Category S3S, HRO, SR, FO

Art. nº: DL0201017