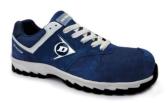

## **EU-DECLARATION OF CONFORMITY**

Kibera Management S.L, declare herewith that the following Personal Protective Equipment (PPE Cat. II) - ARROW NAVY

Safety Shoe

Low Cut

Category S3S, HRO, SR, FO

Art. nº: DL0201026

**Safety Shoe** 

Art. DL0201026

Type test community: A.N.C.I CIMAC

Community identification: 0465

Type of PPE/Test standard: EN ISO 20345:2022

Tona, 25/06/2024

KIBERA MANAGEMENT, S.L.

B65978439