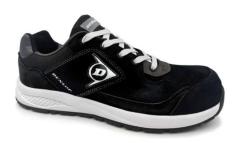

## **EU-DECLARATION OF CONFORMITY**

Kibera Management S.L, declare herewith that the following Personal Protective Equipment (PPE Cat. II) - LUKA BLACK

Safety Shoe

Low Cut

Category S3S, HRO, SR, FO

Art. nº: DL0201053

**Safety Shoe** 

Art. DL0201053

Type test community: **A.N.C.I CIMAC** 

Community identification: 0465

Type of PPE/Test standard: EN ISO 20345:2022

Tona, a 25 de JUNIO del 2024.

KIBERA MANAGEMENT, S.L. B65978439 Pstge. Molí de la Capat, 2 local 9