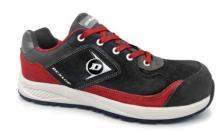

## **EU-DECLARATION OF CONFORMITY**

Kibera Management S.L, declare herewith that the following Personal Protective Equipment (PPE Cat. II) – LUKA CHARCOAL-RED

Safety Shoe

**Low Cut** 

Category S3S, HRO, SR, FO

Art. nº: DL0201054

Comply with the regulation UE 2016/425 and the relevant harmonised PPE standard EN ISO 20345:2022

This item is identical with the issued EC Type-Examination Certificate according to:

EN ISO 20345:2022

Certificate number: F-223-07849-24

Safety Shoe

Art. DL0201054

Type test community: A.N.C.I CIMAC

Community identification: 0465

Type of PPE/Test standard: EN ISO 20345:2022

Tona, a 25 de JUNIO del 2024.

KIBERA MANAGEMENT, S.L.