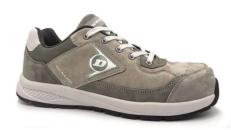

## **EU-DECLARATION OF CONFORMITY**

Kibera Management S.L, declare herewith that the following Personal Protective Equipment (PPE Cat. II) - LUKA GREY

Safety Shoe

**Low Cut** 

Category S3S, HRO, SR, FO

Art. nº: DL0201052