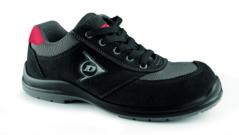

## **Safety Shoe**

**Low Cut** 

Category S1PS, SR, FO

Art. nº: DL0201051

Comply with the regulation UE 2016/425 and the relevant harmonised PPE standard EN ISO 20345:2022

This item is identical with the issued EC Type-Examination Certificate according to: