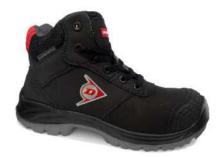

## **High Cut**

Category S3S, SR, FO

Art. nº: DL0202007

EN ISO 20345:2022

F-223-03557-20 Rev1

Safety Shoe

0465

Art. DL0202007