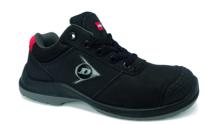

## **Safety Shoe**

Low Cut

Category S3S, SR, FO

Art. nº: DL0201050

Comply with the regulation UE 2016/425 and the relevant harmonised PPE standard EN ISO 20345:2022

This item is identical with the issued EC Type-Examination Certificate according to:

Safety Shoe

0465

Art. DL0201050

EN ISO 20345:2022

KIBERA MANAGEMENT, S.L. B65978439 Pstge. Molí de la Canat, 2 local 9 08851 TONA TEL: 34 938 820 654 www.kibera.tech

Barcelona, a 28-05-24