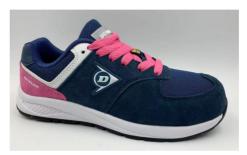

## **Safety Shoe**

Low Cut Category S3L,SR, FO, HRO, ESD

Art. nº: DL0201025

Comply with the regulation UE 2016/425 and the relevant harmonised PPE standard EN ISO 20345:2022

This item is identical with the issued EC Type-Examination Certificate according to:

Certificate number:

Type test community:

Type of PPE/Test standard:

EN ISO 20345:2022

F-223-06516-23

23-1780-4-ESD1

**Safety Shoe** 

Art. DL0201025