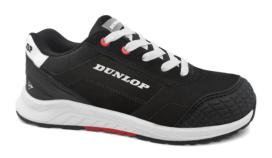

## **Safety Shoe**

**Low Cut** 

Category S3L,SR, FO, HRO, ESD

Art. nº: DL0201067

Comply with the regulation UE 2016/425 and the relevant harmonised PPE standard EN ISO 20345:2022

This item is identical with the issued EC Type-Examination Certificate according to: