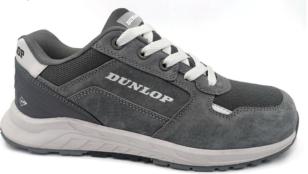

## **Safety Shoe**

Low Cut Category S3L,SR, FO, HRO, ESD

Art. nº: DL0201061

Comply with the regulation UE 2016/425 and the relevant harmonised PPE standard EN ISO 20345:2022

This item is identical with the issued EC Type-Examination Certificate according to:

**Certificate number:** 

Type test community:

Type of PPE/Test standard:

23-1641-7-ESD1

F-223-06506-23

EN ISO 20345:2022

**Safety Shoe** 

Art. DL0201061