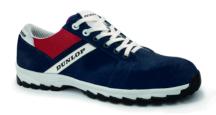

## **EU-DECLARATION OF CONFORMITY**

Kibera Management S.L, declare herewith that the following Personal **Protective Equipment (PPE Cat. II)** 

**Safety Shoe** 

**Low Cut** 

Category S3S,HRO,SR,FO

Art. nº: DL0201029

Safety Shoe

Art. DL0201029

Type test community: **A.N.C.I CIMAC Community** 

identification: 0465

**Type of PPE/Test standard:** EN ISO 20345:2022

Barcelona, a 20-05-24 **KIBERA Management SL** 

> KIBERA MANAGEMENT, S.L. B65978439 Pstge. Molí de la Capat, 2 local 9