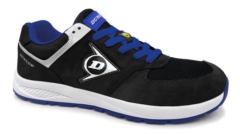

## **Safety Shoe**

Low Cut Category S3L,SR, FO, HRO, ESD

Art. nº: DL0201047

Comply with the regulation UE 2016/425 and the relevant harmonised PPE standard EN ISO 20345:2022

This item is identical with the issued EC Type-Examination Certificate according to:

**Certificate number:** 

Type test community:

Type of PPE/Test standard:

EN ISO 20345:2022

F-223-06517-23

23-1780-7-ESD1

**Safety Shoe** 

Art. DL0201047