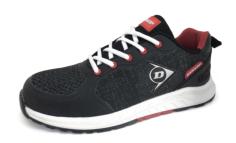

## **EU-DECLARATION OF CONFORMITY**

Kibera Management S.L, declare herewith that the following Personal **Protective Equipment (PPE Cat. II)** 

**Safety Shoe** 

**Low Cut** 

Category S1PS, SR, FO

Art. nº: DL0204001

Safety Shoe

Art. DL0204001

Type test community: **A.N.C.I CIMAC Community** 

identification: 0465

Type of PPE/Test standard: EN ISO 20345:2022

Barcelona, a 27-09-24 **KIBERA Management SL** 

> KIBERA MANAGEMENT, S.L. B65978439 Pstge. Molí de la Capat, 2 local 9 TFL: 34 938 820 654