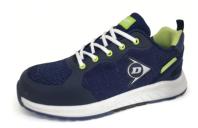

## **EU-DECLARATION OF CONFORMITY**

Kibera Management S.L, declare herewith that the following Personal Protective Equipment (PPE Cat. II) T-MAX NAVY

**Safety Shoe** 

**Low Cut** 

Category S1PS, HRO, SR, FO

Art. nº: DL0204002

Comply with the regulation UE 2016/425 and the relevant harmonised PPE standard EN ISO 20345:2022

This item is identical with the issued EC Type-Examination Certificate according to:

EN ISO 20345:2022