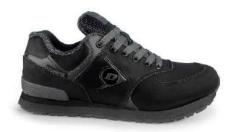

## **EU-DECLARATION OF CONFORMITY**

Kibera Management S.L, declare herewith that the following Personal **Protective Equipment (PPE Cat. II)** 

**Occupational Shoe** 

**Low Cut** 

Category O7S SR FO HRO

Art. nº: DL0203009

Certificate number: F-223-07872-24 Rev1.

**Occupational Shoe** 

Art. DL0203009

Type test community: A.N.C.I CIMAC

Community identification: 0465

Type of PPE/Test standard: EN ISO 20347:2022+A1:2024

Barcelona, a 05-02-25 KIBERA Management SL